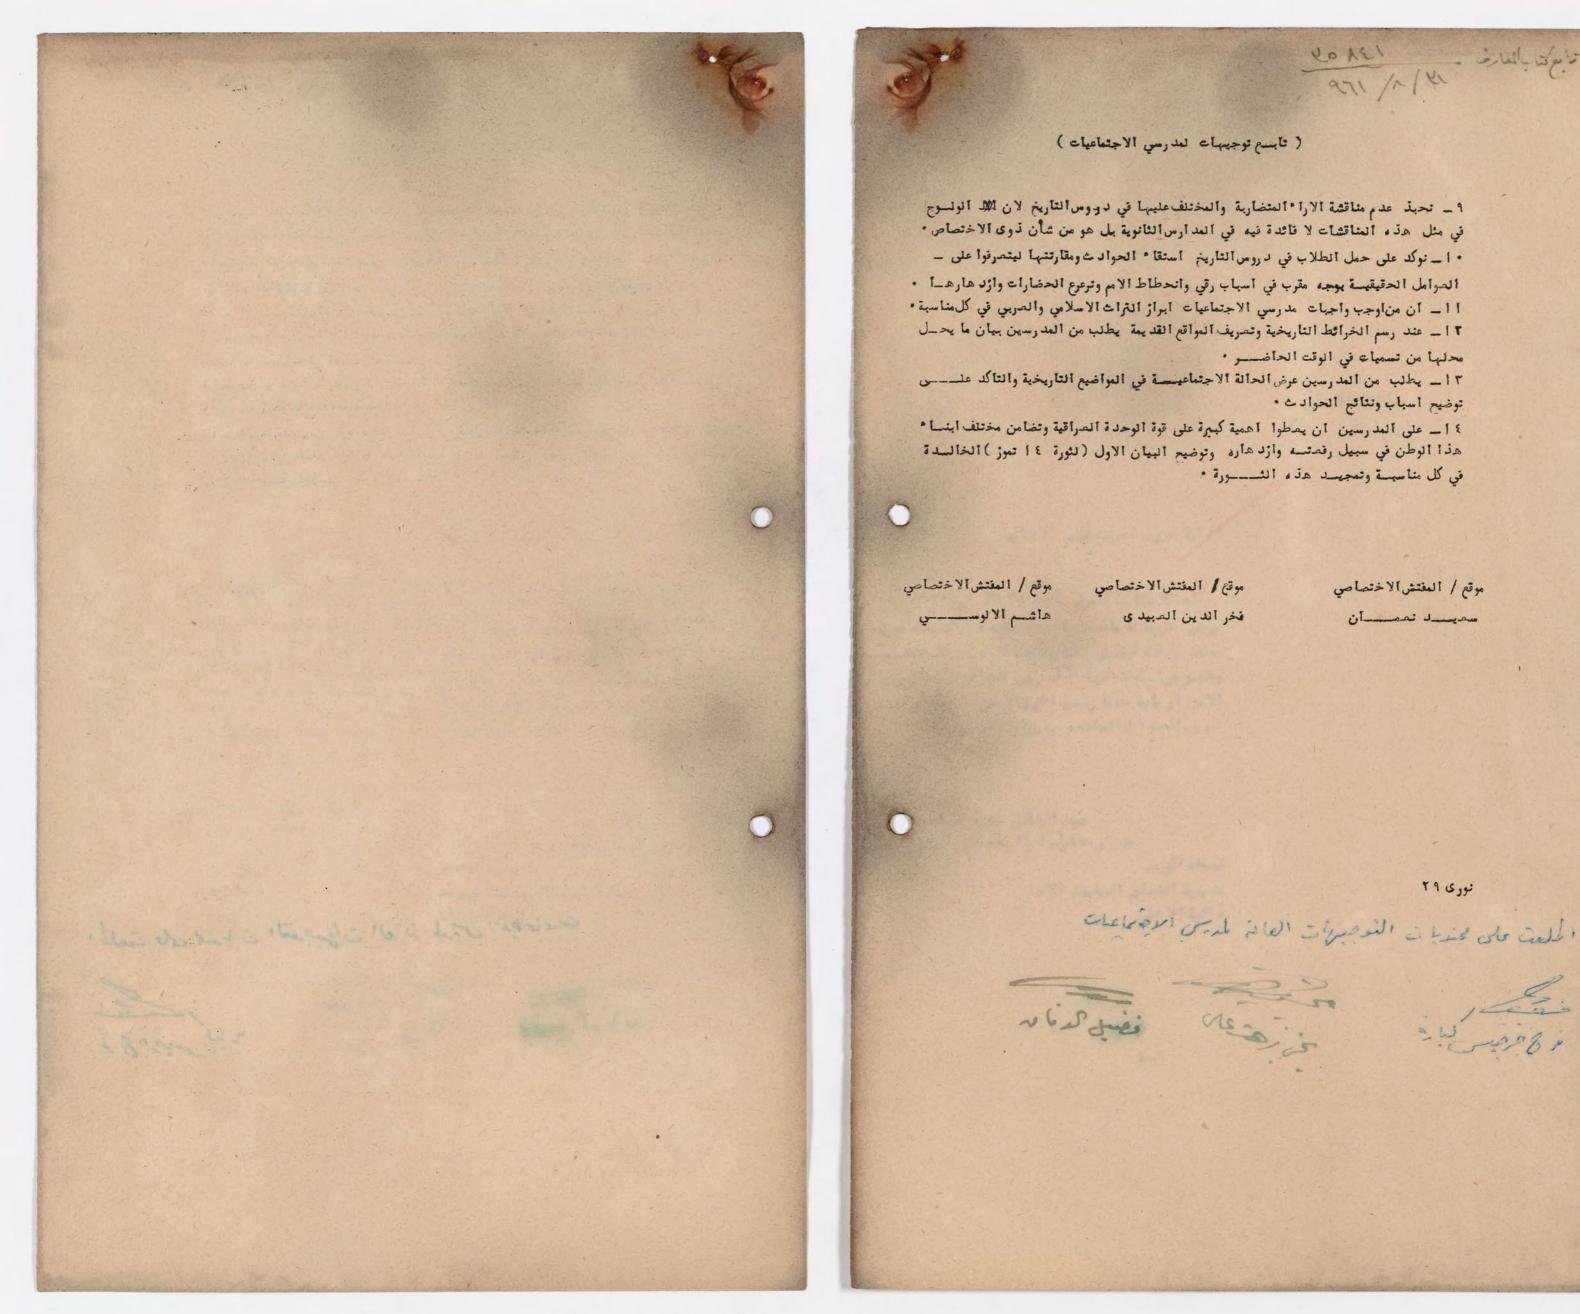

 ١ ـ ١ن المقصود بقد ريس البيان الأول لتورة ١٤ تموز الخالد ٥ هو بحث وتوضيح الاسباب التي ادت الى قيام الثوره رشرح الاهداف النبيله التي استهد فتها الثوره واشار البيان البها 🔘 ٢ \_ يدرس البيان بالشكل المشار اليه في اعلاه حيثما وردت الاشارم اليه في المناهع أو في الكتب المدرسيه • يرجى تعميم ذلك على المدارس الابتدائيه والمتوسطة في لوائكم للعمل -. موجبه زاعلامنا

الجمهورية المراتيت... مديرية مسارف لوا • مدداد / الرصاف، المناهب 11-acc 1300 ושולי ואיוואדרו ションショ

- Losins 21

sint are/c/o

عبدالله / ٣٠

الى/ ادارات المدارس المرتبط، بهذه المديرية كافــه م/ البيان الأول

م في تبليغة الى اللاط الاع وتبليف الاعضا " المهيئ التدريسية للعمل بموجبة ·