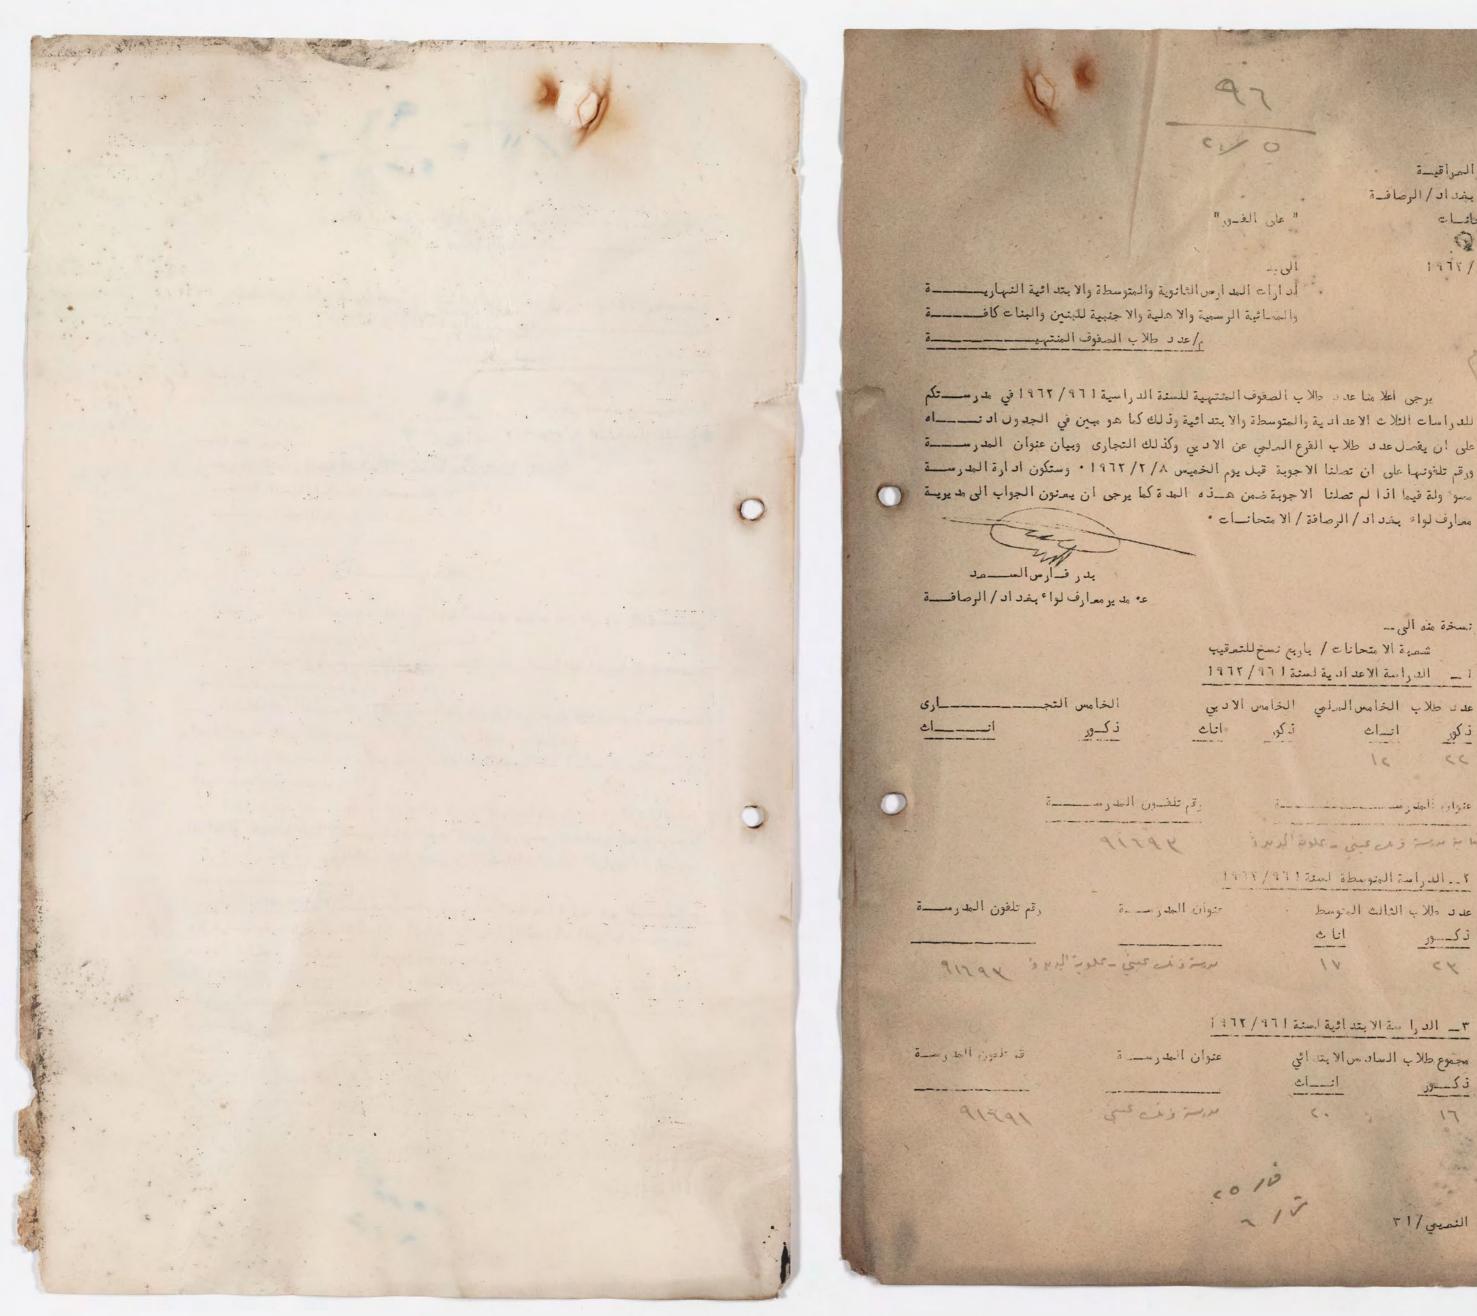

2/0/0

· · · · · " على الفور"

معارف لوا بغد اد / الرصافة / الامتحانات .

مسخة منه الى ـــ شمية الامتحانات / باربع نسخ للتعقيب 1 – الدراسة الاعدادية لسنة ١٦٦/ ١٩٦٢ عدد طلاب الخامس المرلمي الخامس الاديي ذكور اندائ ذكو انائ 10 00

عنوان المدر فسيست مستحسة بنا بة مريد وم عينى - علوم الديرة ٢- الدرامة المتوسطة المعة ١٩٦٢ / ١٩٦٢ عدد طلاب الثالث المتوسط

ذك\_ور انا ث e x IV

٣\_ الدرا مدة الابتد افية استة ١٦٢/٩٦ مجموع طلاب الساد س الابتدائي ذك\_ور ان\_ان 