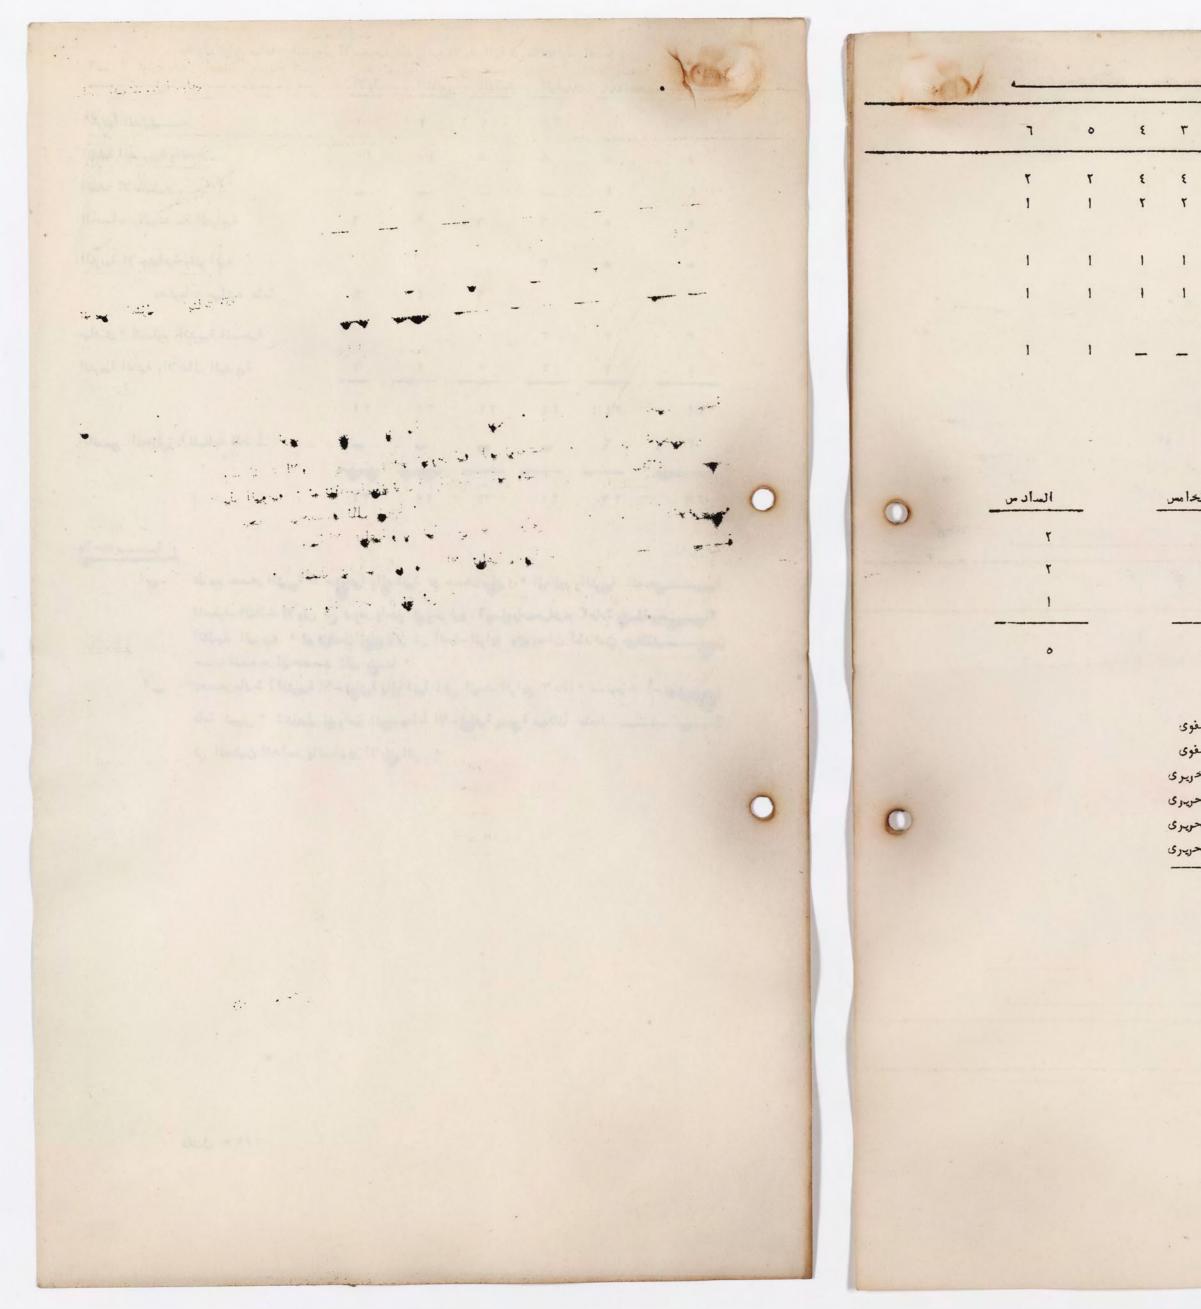

2/0/0

· · · · · " على الفور"

معارف لوا بغد اد / الرصافة / الامتحانات .

مسخة منه الى ـــ شمية الامتحانات / باربع نسخ للتعقيب 1 – الدراسة الاعدادية لسنة ١٦٦/ ١٩٦٢ عدد طلاب الخامس المرلمي الخامس الاديي ذكور اندائ ذكو انائ 10 00

عنوان المدر فسيست مستحسة بنا بة مريد وم عينى - علوم الديرة ٢- الدرامة المتوسطة المعة ١٩٦٢ / ١٩٦٢ عدد طلاب الثالث المتوسط

ذك\_ور انا ث e x IV

٣\_ الدرا مدة الابتد افية استة ١٦٢/٩٦ مجموع طلاب الساد س الابتدائي ذك\_ور ان\_ان 