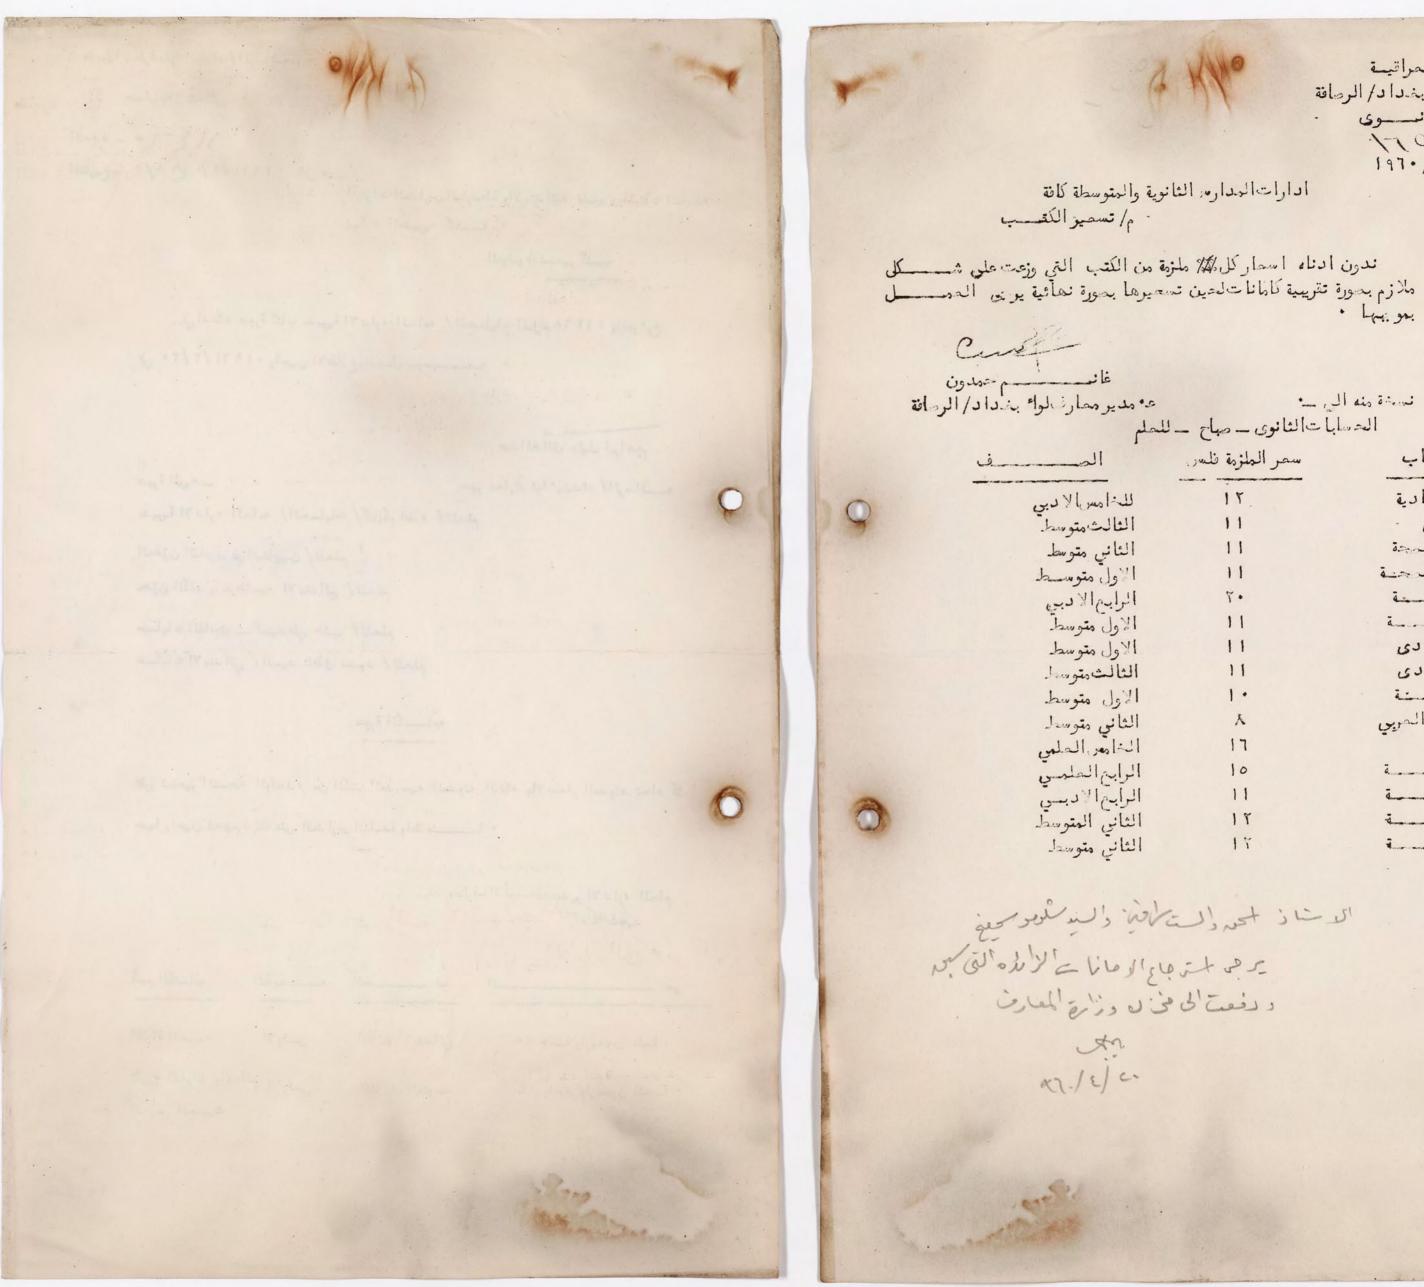

2/0/0

· · · · · " على الفور"

معارف لوا بغد اد / الرصافة / الامتحانات .

مسخة منه الى ـــ شمية الامتحانات / باربع نسخ للتعقيب 1 – الدراسة الاعدادية لسنة ١٦٦/ ١٩٦٢ عدد طلاب الخامس المرلمي الخامس الاديي ذكور اندائ ذكو انائ 10 00

عنوان المدر فسيست مستحسة بنا بة مريد وم عينى - علوم الديرة ٢- الدرامة المتوسطة المعة ١٩٦٢ / ١٩٦٢ عدد طلاب الثالث المتوسط

ذك\_ور انا ث e x IV

٣\_ الدرا مدة الابتد افية استة ١٦٢/٩٦ مجموع طلاب الساد س الابتدائي ذك\_ور ان\_ان 