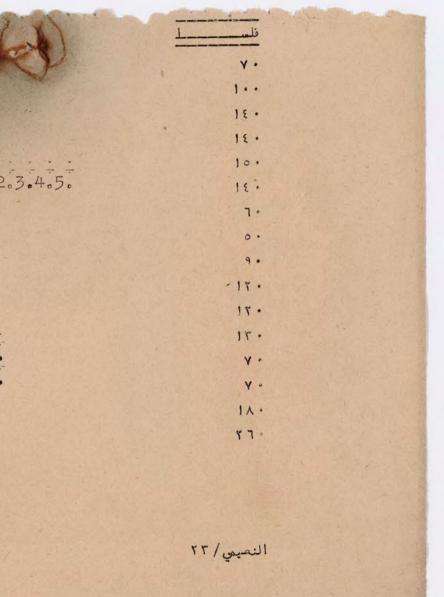

2/0/0

· · · · · " على الفور"

معارف لوا بغد اد / الرصافة / الامتحانات .

مسخة منه الى ـــ شمية الامتحانات / باربع نسخ للتعقيب 1 – الدراسة الاعدادية لسنة ١٦٦/ ١٩٦٢ عدد طلاب الخامس المرلمي الخامس الاديي ذكور اندائ ذكو انائ 10 00

عنوان المدر فسيست مستحسة بنا بة مريد وم عينى - علوم الديرة ٢- الدرامة المتوسطة المعة ١٩٦٢ / ١٩٦٢ عدد طلاب الثالث المتوسط

ذك\_ور انا ث e x IV

٣\_ الدرا مدة الابتد افية استة ١٦٢/٩٦ مجموع طلاب الساد س الابتدائي ذك\_ور ان\_ان 