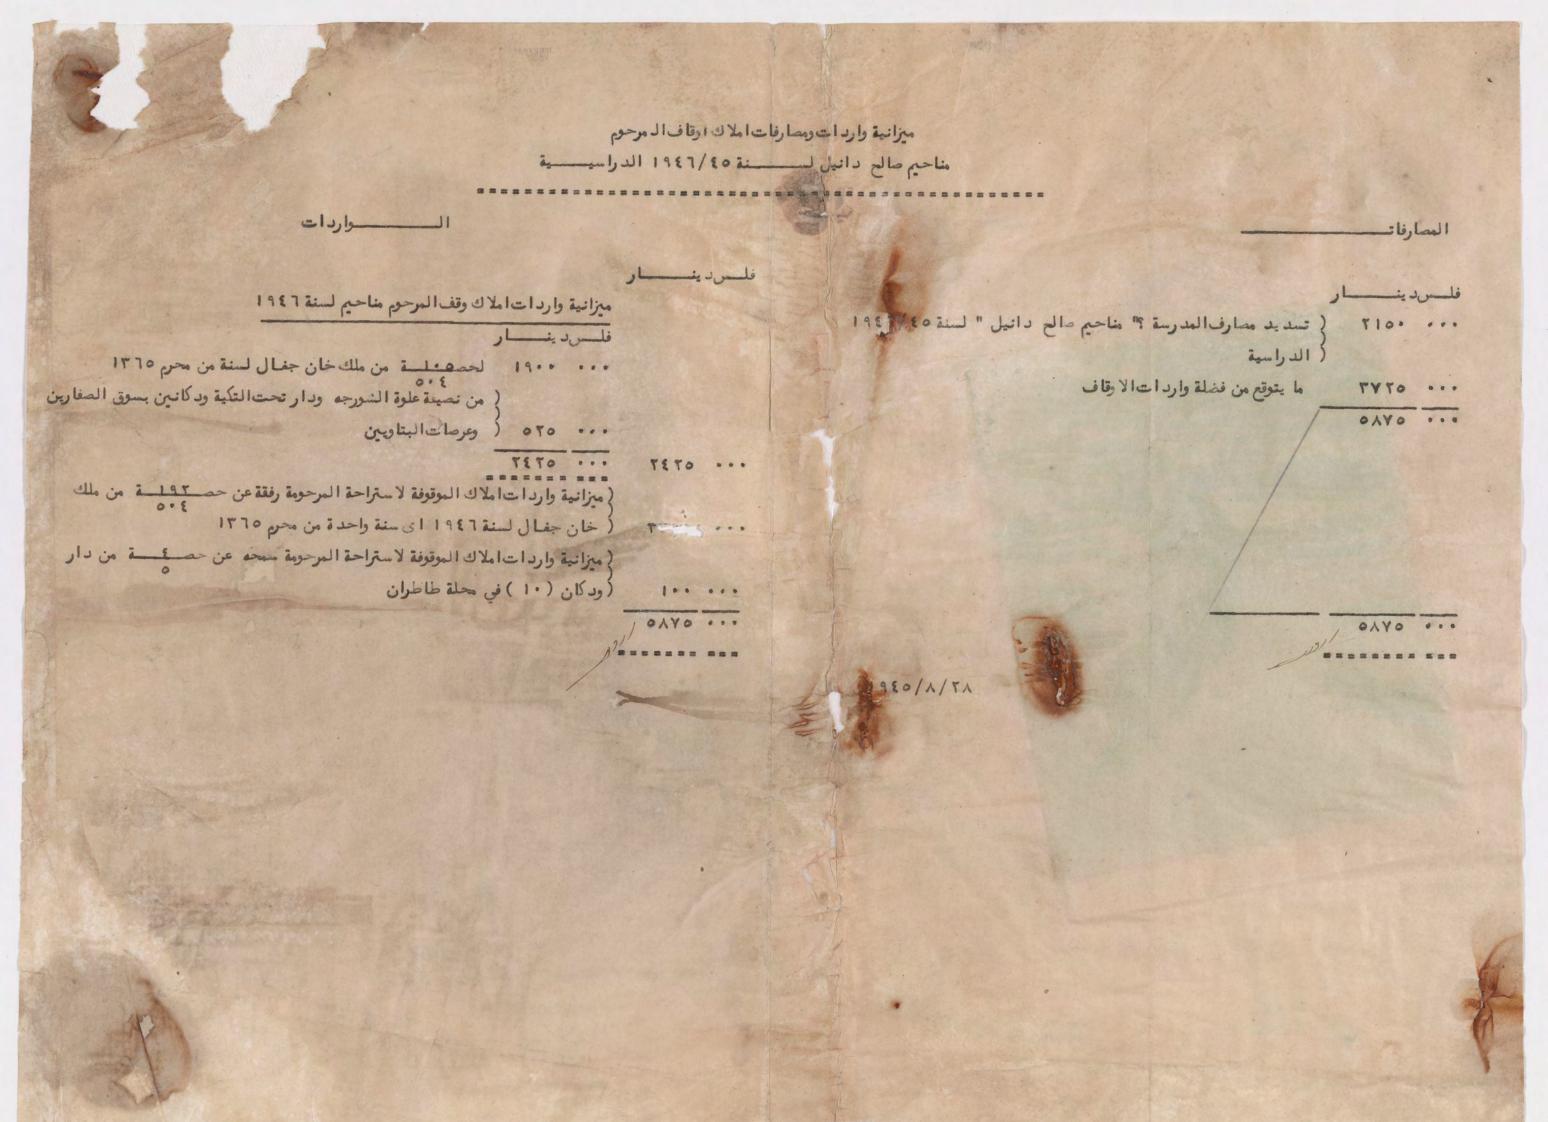

صالح دانيل " لسنة ١٩٤٣ / ١٩٤٣ مناحيم صالح دانيل " لسنة ١٩٤٣ /

٣- ميزانية مدرسة " مناجم صالح دانيل لسنة ١٩٤٦/٤٥ الدراسية

٤ - ميزانية واردات ومصارفات اوقاف مناحيم وساسون دانيل لسنة ١٩٤٦

ثانيا ـ تمثية بروحية قانون مخصصات فلا المعيشة للدولة العراقية فقد زيدنا مخصصات فلا المعيشة للمعلمات ومستخدي المدرسة وفق النسب المبينة بقانون التعديل المذكور اعتبارا من ١٩٤٤/١/١ وذلك لترفيه بحالة المدرسات

ثالثا - نرسل اليكم بطيه صورة من حجه الوقفية المرقمة ١٩٤٤/٦٨ والمؤرخه ٢٠٠/٠/ ١٩٤٤ الذي بها اوقف السيد عزرا دانيل العرصات المرقمة ١٩٤٦ و ١٩٢٧ و ١٩٢٨ و ١١٠/٨ والكائنة في محلة البتاديين بجوار جمعيا النبان المسيحيين لتكون ملحقة باوقاف مدرسة مناحيم صالح دانيل ويسرنا ان تتغضلوا بموافاتنا بالاستلام ولسعاد تكم فائق الاحترام

the many the poly of the section was trained throat AF (23 8 the State of 2)