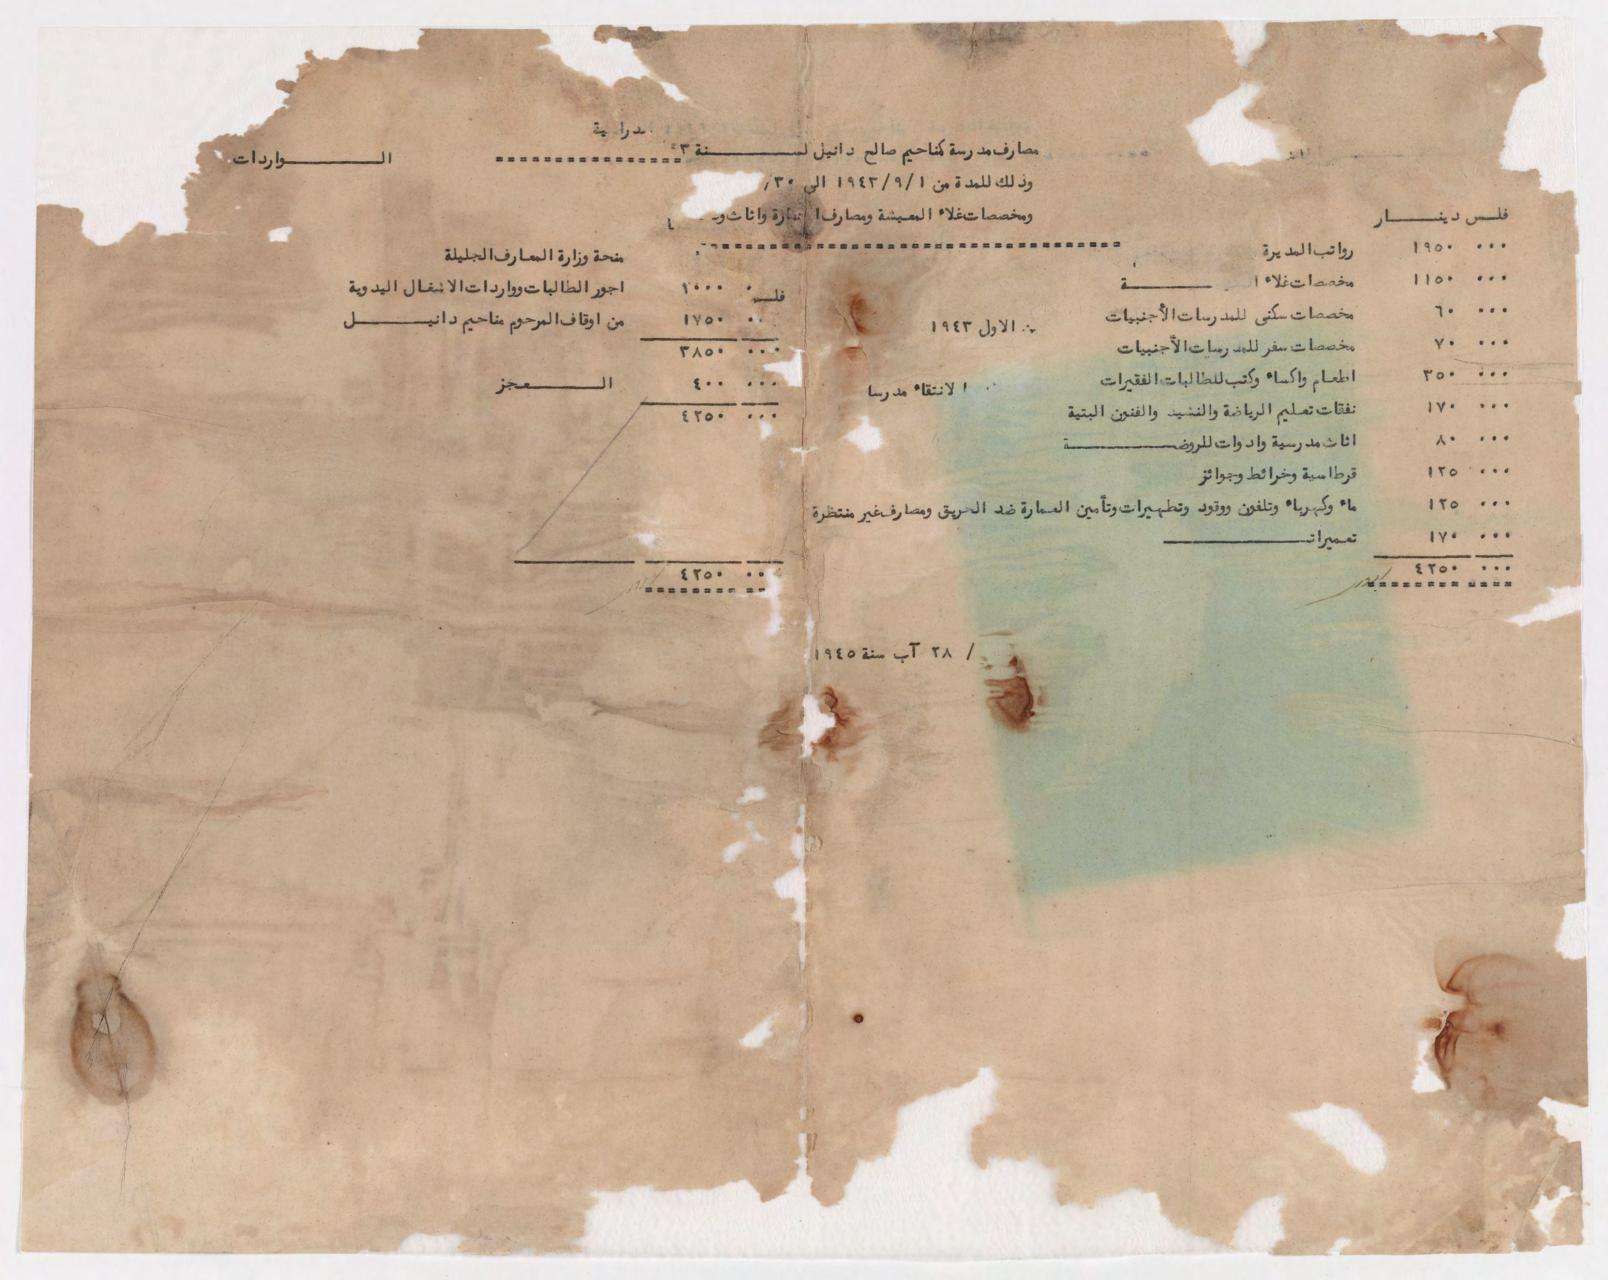

حيم صالح دانيل " لسنة ١٩٤٣ / ١٩٤٣ مناحيم صالح دانيل " لسنة ١٩٤٣ /

٣- ميزانية مدرسة " مناجم صالح دانيل لسنة ١٩٤٦/٤٥ الدراسية

٤ - ميزانية واردات ومصارفات اوقاف مناحيم وساسون دانيل لسنة ١٩٤٦

ثانيا ـ تمثية بروحية قانون مخصصات فلا المعيشة للدولة العراقية فقد زيدنا مخصصات فلا المعيشة للمعلمات ومستخدي المدرسة وفق النسب المبينة بقانون التعديل المذكور اعتبارا من ١٩٤٤/١/١ وذلك لترفيه بحالة المدرسات

ثالثا - نرسل اليكم بطيه صورة من حجه الوقفية المرقمة ١٩٤٤/٦٨ والمؤرخه ٢٠٠/٠/ ١٩٤٤ الذي بها اوقف السيد عزرا دانيل العرصات المرقمة ١٩٤٦ و ١٩٢٧ و ١٩٢٨ و ١١٠/٨ والكائنة في محلة البتاديين بجوار جمعيا النبان المسيحيين لتكون ملحقة باوقاف مدرسة مناحيم صالح دانيل ويسرنا ان تتغضلوا بموافاتنا بالاستلام ولسعاد تكم فائق الاحترام

the many the poly of the section was trained throat AF (23 8 the State of 2)