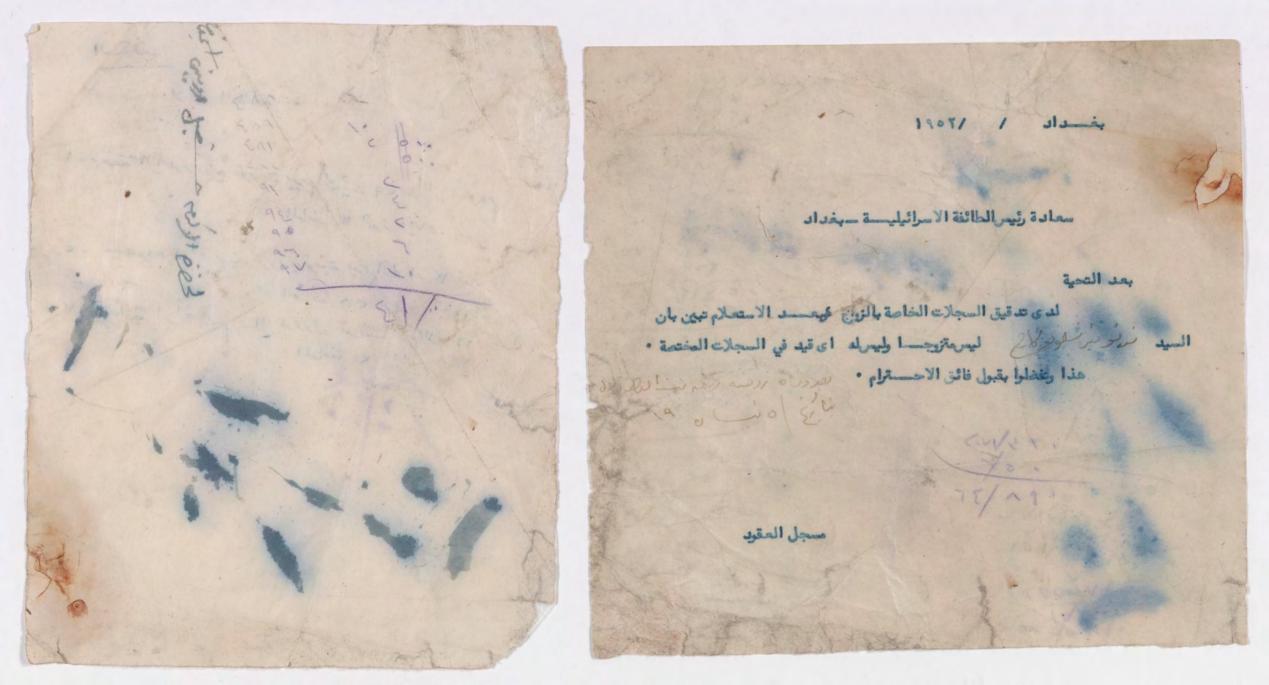

رقم تلفون الرئيس ٨٠٤٥٢

الموضوع/

السيد مديسر الجنسية العسام المحترم

اشارة الى كتابكم المرقم ١٩٦٧/١٠٥٥ والمسورة ١٩٦٧/١٠/٦٥ . ١١٥٢/٣/٣ . ان المرجوم عنورا مناحيم دانيال توفي في بغداد بتأريخ ١١٥٢/٣/٣ . هذا وتفضلوا بقبول فائق الاحسسترام