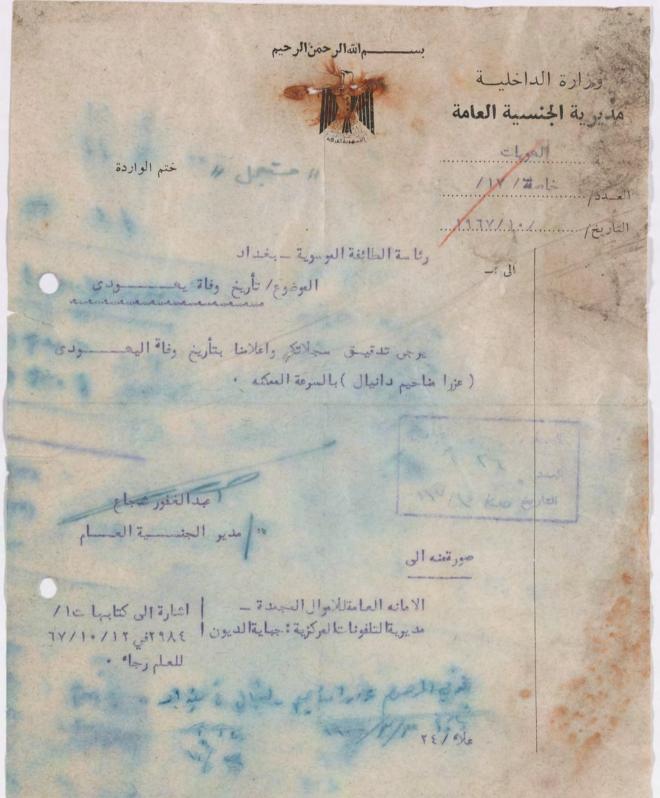

رقم تلفون الرئيس ٨٠٤٥٢

الموضوع/

السيد مديسر الجنسية العسام المحترم

اشارة الى كتابكم المرقم ١٩٦٧/١٠٥٥ والمسورة ١٩٦٧/١٠/٦٥ . ١١٥٢/٣/٣ . ان المرجوم عنورا مناحيم دانيال توفي في بغداد بتأريخ ١١٥٢/٣/٣ . هذا وتفضلوا بقبول فائق الاحسسترام