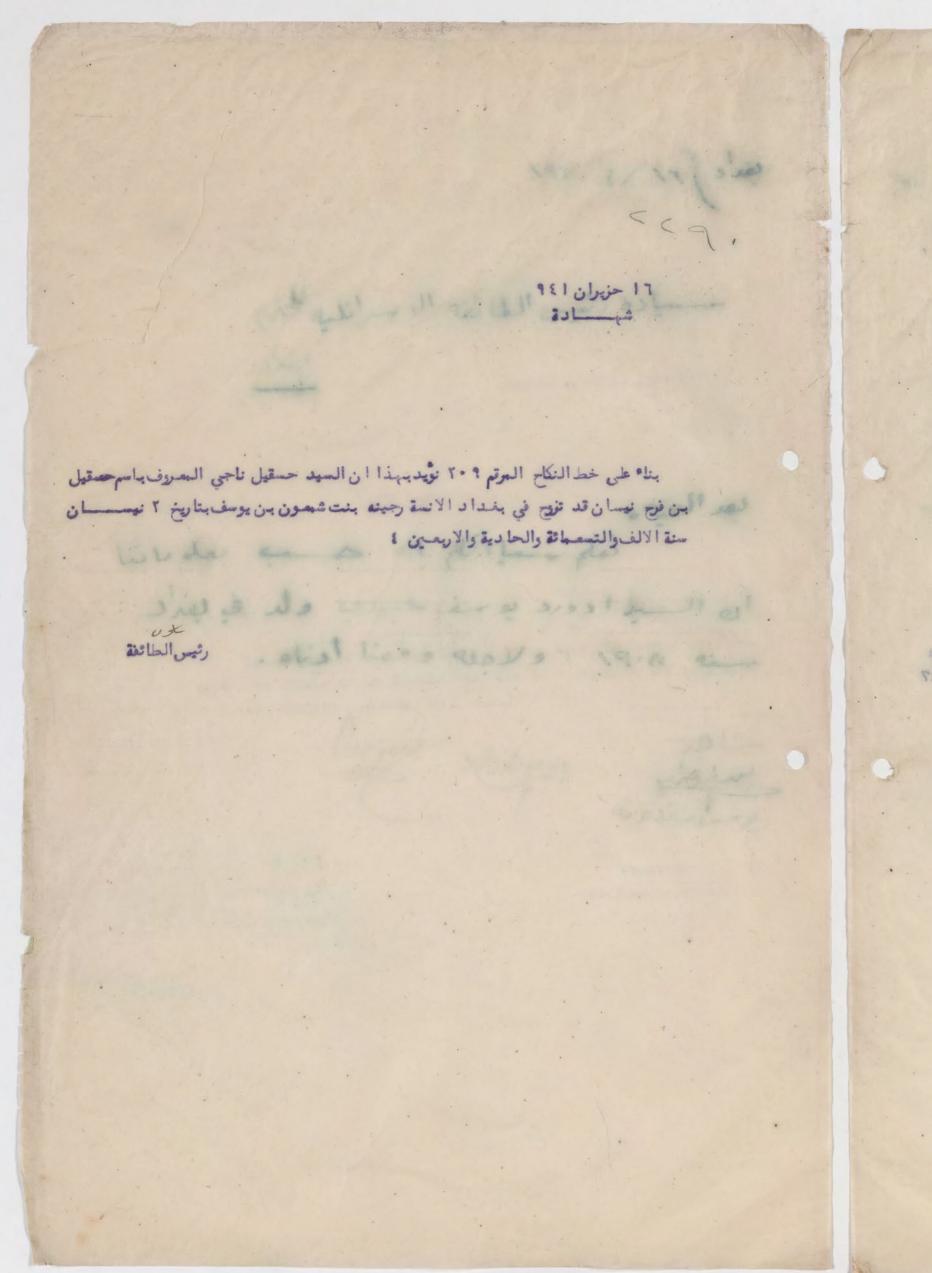

ABOODI was born in Baghdad in the year 1908 ( nineteen hundred & eight A.D. )

PI

Meibres

بار على الوكان المراج توم ر الما الم الد جرف جماري فرطم في في في الم President The Jewish Community, Baghdad.

Usk



ويت الخارفة للم mare JEX 18 BPA ve viense m h in the alter is الا مر ما مرا في - الدور في في متوط الفا ما يكى اللول ارت العر - I ca in the is the miller the an its is as 19. 5. Rel 215 the statis will be about in less My bet s seep how have have and some all to land mis A.P. . eller and testa. 42V 1/4



بغاد (٢ / ١٦ / ١٩٤١

سيادة رشي المائنة الاسرانليه لحترم لفاد

لعد الحيَّه ، فلم ما د کم انه حم مه معلوما تنا الع السير ا دورد يوسف عبوري ولد في لفراد منه ۸.۱۹۰ . ولاجله وقفا ادناه.

شاهد سفیمند ۱۲۲۸ متیم سمال یو ف ناده ده ۲

ene for a sor

-is I Kleighting als elled up 21 Kongo 3





Baghhad ., 16th. June 1941

Fresident The Jewish Community Baghdad

Birth Certificate

In accordance with testimonials presented, we hereig confirm that Miss STELLA SALEH SOLOMON was born in Baghdad in the year 1927 (Mineteen Hundred & Twenty Seven A.D.)

VSP1,

List nette this in

INTE AIN' I SAL ON

- reprinting

-lever the brief 2 ?

2289 Baghdad., 16th. June 1941

## Birth Certificate

In accordance with testimonials presented, we hereby confirm that Miss STELLA SALEH SOLOMON was born in Baghdad in the year 1927 (Nineteen Hundred & Twenty Seven A.D.)

بناد على العثاني المراد لأم إل 10 the i vin til - Love in els & inte & 1. 19ev

alitaties we,

1 ni

President The Jewish Community Baghdad

.

ste



رمت الحس ان اعلان معلى للعز مانزة على العرف العرف فكنه في علان فقا على عنه اللغة في م