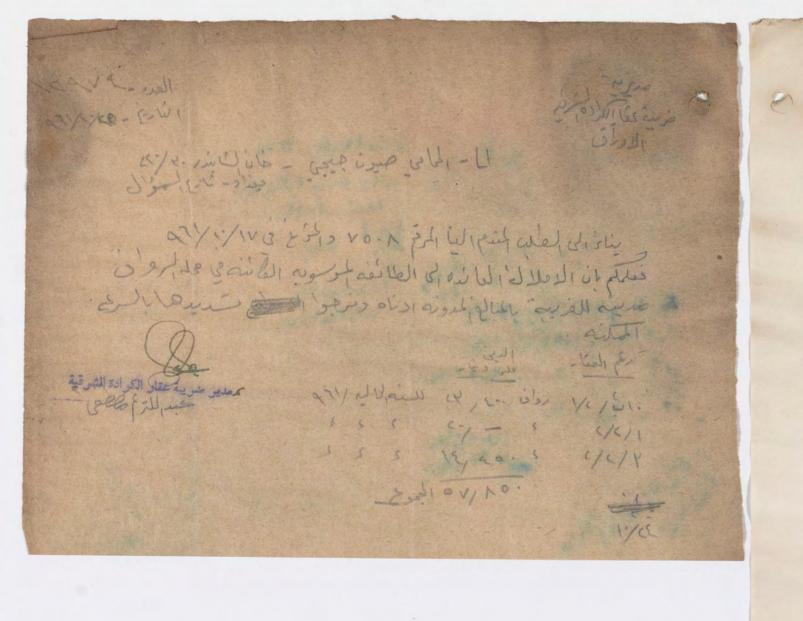

اشارة الى كتابكم المرقم ١٢٩٧٤ المؤرخ ١٩٦١/١٠/١٠ .
ان ضريبة المقار المتحققة على الملاك الطائفة الواقعة في محلة الرواف والبالفة ( ١٩٦١/١٠/٥٠) دينارا سبق ودفعت بعين تاريخ كتابكم المشار اليمه اعلاه وذلك بموجب الوصل المرقم ١٩٣٣٤/٥٣ المربوط صورته طيا - هذا ولسياد تكم فائق الاحترام .

المحامي صيون جيجي

العداله و المام

وصل جباية اموال الدولسة

رقم الحليد \_ ١٩٢٢٥

0177 - =

8

بموجب الصك المورخ ١١/١٠/٢١ - ٣٨٥٧٩٠

رقسم - ٥٣

| المنة التي تعود اليها الرسير             | الراف ۱۷۰ ـ ۲۶۳ ـ ۲۶۳      | فلس د پنـــار |
|------------------------------------------|----------------------------|---------------|
| حاليــــــــــــــــــــــــــــــــــــ | ضريبة العقار الحكم ١٠ ٢/٢/ | ۲۳/ ٤٠٠       |
| y's                                      | Y/Y/1 IN IN IN             | ۲۰/ ۰۰۰       |
| ا ا                                      | 7/7/7 18 18 17/7/          | 18/ 80.       |
|                                          |                            | 0x/x0.        |

لقد قبضت من السيد حمقيل مناحيم دانيال المبلغ المحرر اعلام وقدره صبعة وخمسون دينارا وثمانمائة وخمسون فلسا • ترقيم القابض ترقيم القابض

mules and and their lands

with the second of the second

الرمع المساعة الماعة الواحد في يد

الى المحامي صدون جيجي خان السابندر ۲٤٠/۳۰ بغداد شارع السموال

بنا. الى الطلب المقدم الينا المرقسم ٥٠٥٨ والمرزخ في ١٩٦١/١٠/١٧ -نعلمكم بأن الاملاك العائدة الى الطائفة الموسوية الكائنة في محلة الرواف مدينة للضريبة بالمبال المدونة ادناء ونرجو تسديها بالسرعة الممكنة .

عن مدير ضريبة عقار الكرادة الشرقية عبد الكريم مصطفى رقم العقار الدين ف لاس د ينسار ٢٣/٤٠٠ رواف للسنة المالية/٦١ 1/1/2-1. ٢٠/٠٠٠ رواف للسنة المالية/٦١ 1/1/1 ١٤/٤٥٠ رزاف للسنة المالية / ٦١ 7/7/7 · 01/40 المجمسوع